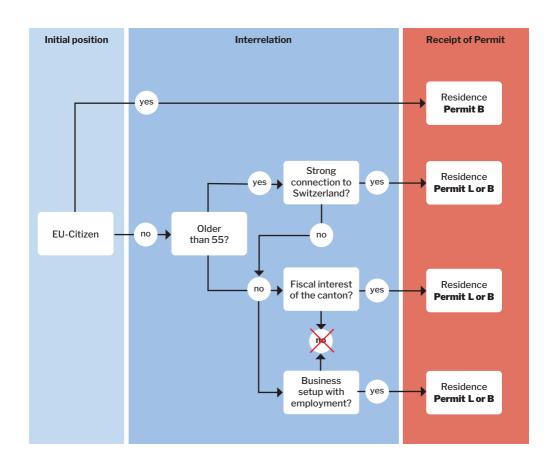

r Swiss work permit
- Social security registration
- General assistance with authorities
- Assistance with the search and choice of insurances (health, third party liability, household, car etc.)
- · Purchase of real estate
- Assistance with clearing formalities for household goods
- cooperation with asset manager for portfolio and wealth structuring
- Search and choice of investments into operative companies

#### INTEGRATION

- Introduction to medical system
- Concierge services
- Assistance with school matters
- Annual Swiss tax return
- Review of income and asset structures in cooperation with asset manager
- Succession planning according to Swiss law/ foreign law
- Prolongation of residence permit
- Purchase of second home in Switzerland
- Relirement planning

# **Residence Permit**



## **Taxation in Switzerland**



© Transforma Consulting 2024

## **Purchase of real estate in Switzerland (Lex Koller)**