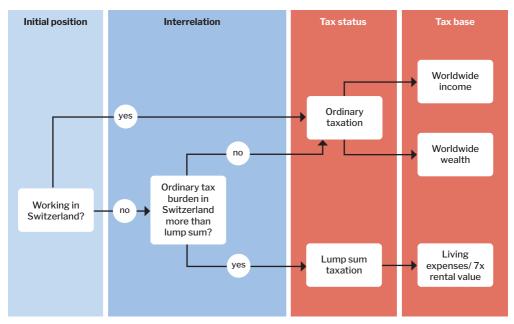

ity registration
- General assistance with authorities
- Assistance with the search and choice of insurances (health, third party liability, household, car etc.)
- · Purchase of real estate
- Assistance with clearing formalities for household goods
- cooperation with asset manager for portfolio and wealth structuring
- Search and choice of investments into operative companies

#### INTEGRATION

- Introduction to medical system
- Concierge services
- Assistance with school matters
- Annual Swiss tax return
- Review of income and asset structures in cooperation with asset manager
- Succession planning according to Swiss law/ foreign law
- Prolongation of residence permit
- Purchase of second home in Switzerland
- Relirement planning

# **Residence Permit**



## **Taxation in Switzerland**



© Transforma Consulting 2024

## **Purchase of real estate in Switzerland (Lex Koller)**